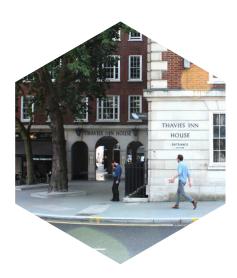

## HOW TO FIND US

The Holition studio is on the 2nd floor of Thavies Inn House, on Holborn circus roundabout, between St Andrew Street and New Fetter Lane.

Main entrance to number 3-4, Thavies Inn House is on the left handside of the building. You will see Lloyds bank at the front and a set of stone arches to the left.

Walk through the stone arches and you will see the the main entrance on your right. The Holition studio is on the 2nd floor.