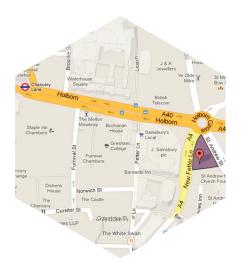

## HOW TO FIND US

The Holition studio is on the 2nd floor of Thavies Inn House, on Holborn circus roundabout, between St Andrew Street and New Fetter Lane.

Main entrance to number 3-4, Thavies Inn House is on the left handside of the building. You will see Lloyds bank at the front and a set of stone arches to the left.

## **Nearest transport links:** Chancery Lane, Holborn and Farringdon.

Holition Ltd, 2nd Floor Thavies Inn House, 3-4 Holborn circus, London EC1N 2PL Tel: 0207 583 9203 Email: info@holition.com Website: www.holition.com